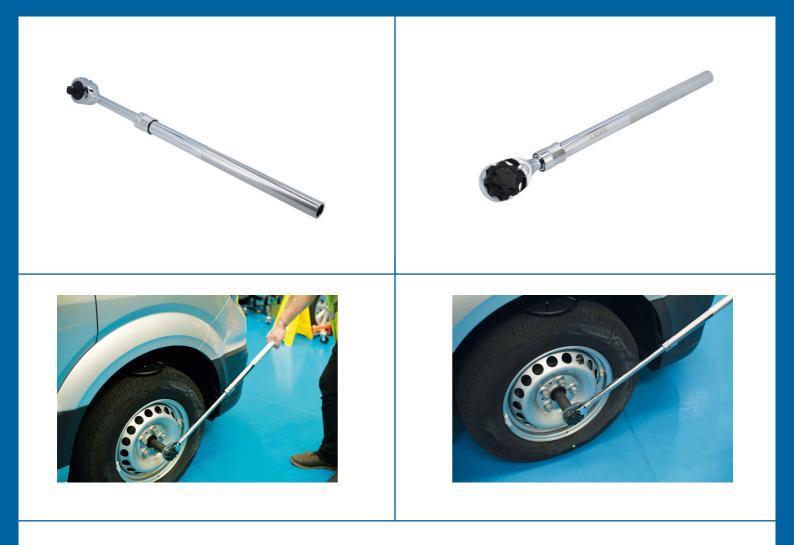

## **Extendable Ratchet Handle 3/4"D**

A telescopic 3/4"D ratchet with lock-out button, allowing for a greater torque to be applied when loosening stubborn or corroded fixings without causing damage to the ratchet mechanism. The handle has 6 fixed positions, extending from 620mm to 1020mm, which are locked into place using a spring-loaded pull-back collar.

## **Additional Information**

- 43 teeth ratchet mechanism.
- Extendable range: 620 1020mm.
- Features a ratchet lock button allowing more torque to be applied when being used as a breaker bar. Maximum load capacity: 1,412Nm.

LASER Kamasa Gunson Connect

- Manufactured from chrome vanadium with a chrome plated finish & a knurled grip handle.
- A 1"D version is also available, please see Part No. 8792.

http://lasertools.co.uk/product/8791