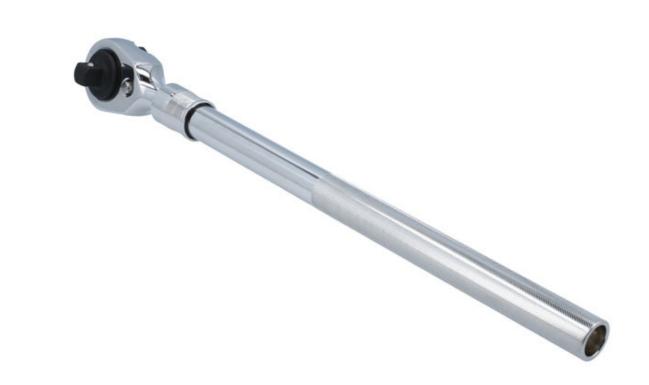

## **Extendable Ratchet Handle 3/4"D**

A telescopic 3/4"D ratchet with lock-out button, allowing for a greater torque to be applied when loosening stubborn or corroded fixings without causing damage to the ratchet mechanism. The handle has 6 fixed positions, extending from 620mm to 1020mm, which are locked into place using a spring-loaded pull-back collar.

## **Additional Information**

- 43 teeth ratchet mechanism.
- Extendable range: 620 1020mm.
- Features a ratchet lock button allowing more torque to be applied when being used as a breaker bar. Maximum load capacity: 1,412Nm.

LASER Kamasa Gunson Connect

- Manufactured from chrome vanadium with a chrome plated finish & a knurled grip handle.
- A 1"D version is also available, please see Part No. 8792.

http://lasertools.co.uk/product/8791